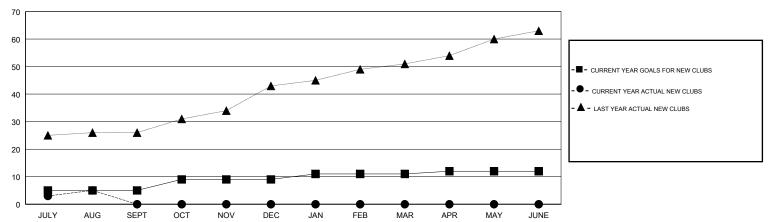

5             | 5         | 1             | JULY/AUG/SEPT         | 145                       | 150                     | 464                                          |
| OCT/NOV/DEC           | 4             | 0         | 0             | OCT/NOV/DEC           | 150                       | 0                       | 0                                            |
| JAN/FEB/MAR           | 2             | 0         | 0             | JAN/FEB/MAR           | 100                       | 0                       | 0                                            |
| APR/MAY/JUNE          | 1             | 0         | 0             | APR/MAY/JUNE          | 75                        | 0                       | 0                                            |

#### GOALS AND ACTUAL NEW CLUBS CUMULATIVE



## GOALS AND ACTUAL MEMBERS CUMULATIVE





| DROPPED CLUBS: 1 |     |
|------------------|-----|
| DROPPED MEMBERS  |     |
| DECEASED         | 3   |
| CLUB CANCELLED   | 1   |
| OTHER            | 460 |
| TOTAL            | 464 |

| 26 CLUBS OF 168 ADDED 1 OR MORE |   |
|---------------------------------|---|
| NEW MEMBERS                     |   |
|                                 |   |
|                                 |   |
|                                 | ı |

MALE 4,206 (76.17%)
FEMALE 1,316 (23.83%)
Women Percentage Fiscal Year Goal: 28%

**GENDER DISTRIBUTION** 

DUES

CLICK HERE FOR CUMULATIVE
MEMBERSHIP DATA

TOTAL FAMILY UNIT MEMBERS 2,718

FAMILY MEMBERS PAYING HALF 1,580