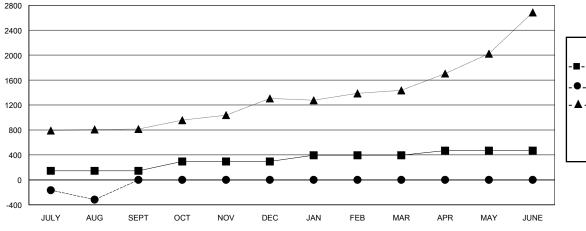

## GOALS AND ACTUAL MEMBERS CUMULATIVE

| DROPPED CLUBS: 1 |     |
|------------------|-----|
| DROPPED MEMBERS  |     |
| DECEASED         | 3   |
| CLUB CANCELLED   | 1   |
| OTHER            | 460 |
| TOTAL            | 464 |